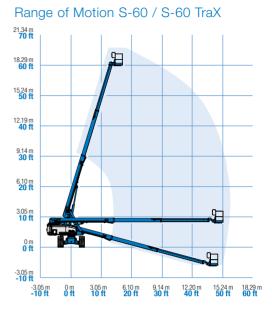

### **Measurements**

- S-60. S-60 TraX
- 20.30 m (66 ft) working height
- 15.50 m (50 ft 10 in) horizontal reach
- 227 kg (500 lb) lift capacity