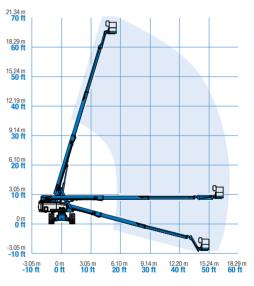

#### Range of Motion S-65 / S-65 TraX

\* The metric equivalent of working height adds 2 m to platform height. U.S. adds 6 ft to platform height.

height. U.S. adds 6 ft to platform height. \*\* Gradeability applies to driving on slopes, see operator's manual for details regarding slope ratings.

#### S-65. S-65 TraX

- 21.80 m (71 ft) working height
- 17.10 m (56 ft 2 in) horizontal reach
- 227 kg (500 lb) lift capacity